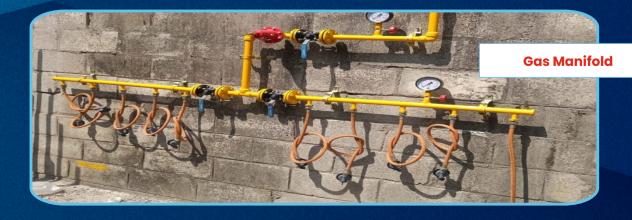

**Steam System** 

Biryani Range

**Hot Plate with Puffer** 

Single Burner

**Wall Self** 

**Wall Storage Unit** 

Onion / Potato Bin

SS Pallets