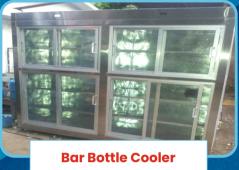

**Cold Bain Marie** 

Two Door Vertical Refrigerator

**Water Cooler** 

**Bottle Cooler** 

**Make Line Chiller** 

**Under Counter Refrigerator** 

**Chest Top Freezer** 

**Four Door Refrigerator** 