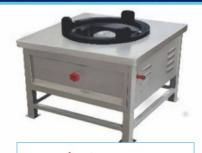

**Steam System** 

Biryani Range

**Hot Plate with Puffer** 

Single Burner

**Wall Self** 

**Wall Storage Unit** 

Onion / Potato Bin

SS Pallets