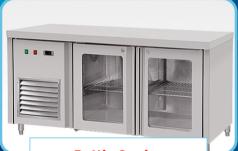

**Cold Bain Marie** 

Two Door Vertical Refrigerator

**Water Cooler** 

**Bottle Cooler** 

**Make Line Chiller** 

**Under Counter Refrigerator** 

**Chest Top Freezer** 

**Four Door Refrigerator** 