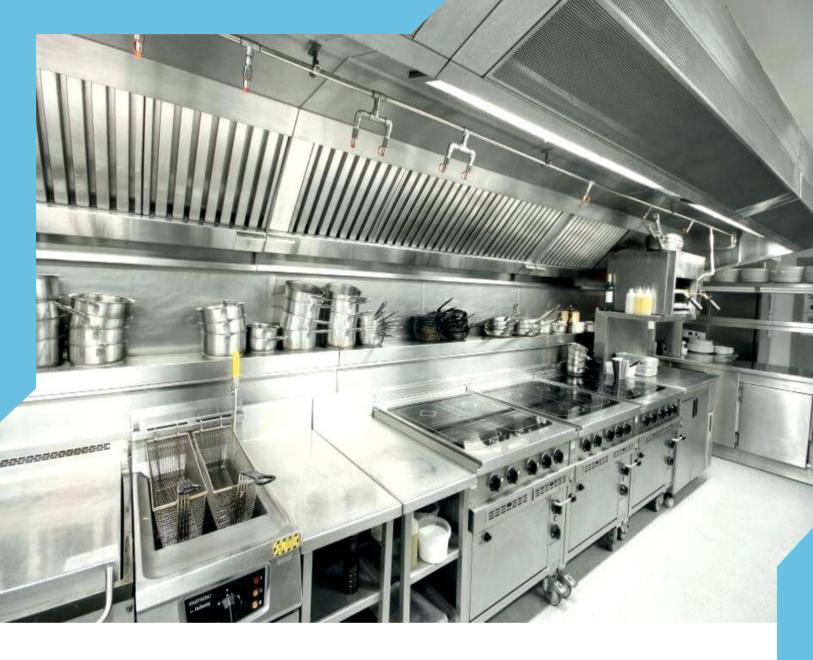

**Barbeque** 

**SS Tandoor** 

Idly box with Boiler

**Two Burner Range** 

**Chinese Range** 

**Continental Range** 

**Dosa Hot Plate** 

Two Burner Bulk Range

**Steam System** 

Biryani Range

**Hot Plate with Puffer** 

Single Burner

**Wall Self** 

**Wall Storage Unit** 

Onion / Potato Bin

SS Pallets