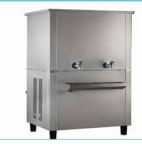

**Cold Bain Marie** 

Two Door Vertical Refrigerator

**Water Cooler** 

**Bottle Cooler** 

**Make Line Chiller** 

**Under Counter Refrigerator** 

**Chest Top Freezer** 

**Four Door Refrigerator** 